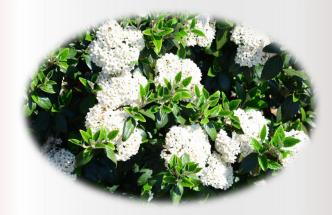

## New Ornamentals from The University of Georgia

Viburnum 'Jinying1572'

(Not available for sale! For RTA Only!)

Parentage: A hybrid from 'Nantucket' x 'Pearlific', an embryo-rescued seedling.

**Habit:** Evergreen shrub, to 6 feet tall.

Features: Compact with dark green foliage (holding leaves well in winter), white flowers.

**Zone:** 5-9.

For more information, contact The University of Georgia Research Foundation
Brent Marable • Assistant Director • Plant Licensing • Innovation Gateway
336 Tucker Hall • UGA Office of Research • Athens, GA 20602-7411 • USA
Phone: +1 (706) 542-1404 • Email: marable@uga.edu • http://research.uga.edu/gateway/