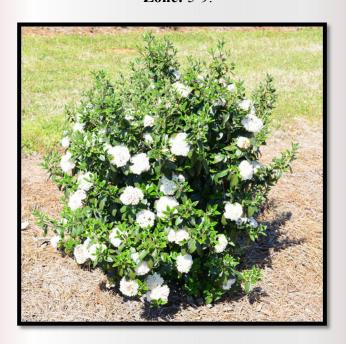

## New Ornamentals from The University of Georgia

Viburnum 'Jinying1572'

(Not available for sale! For RTA Only!)

Parentage: A hybrid from 'Nantucket' x 'Pearlific', an embryo-rescued seedling.

**Habit:** Evergreen shrub, to 6 feet tall.

Features: Compact with dark green foliage (holding leaves well in winter), white flowers.

**Zone:** 5-9.

For more information, contact The University of Georgia Research Foundation
Brent Marable • Assistant Director • Plant Licensing • Innovation Gateway
336 Tucker Hall • UGA Office of Research • Athens, GA 20602-7411 • USA
Phone: +1 (706) 542-1404 • Email: marable@uga.edu • http://research.uga.edu/gateway/