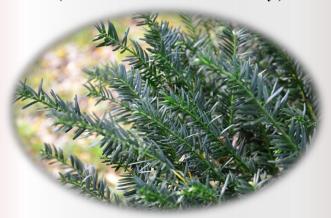

## New Ornamentals from The University of Georgia

Cephalotaxus harringtonia 'Ruilin9701'

(Not available for sale! For RTA Only!)

Parentage: A selection from seedling population.

Habit: Evergreen shrub, to 4 feet tall.

**Features:** Dense, compact, rounded shrub with no or little gap between new and old branches.

**Zone:** (7) 8-9.

For more information, contact The University of Georgia Research Foundation Brent Marable • Assistant Director • Plant Licensing • Innovation Gateway