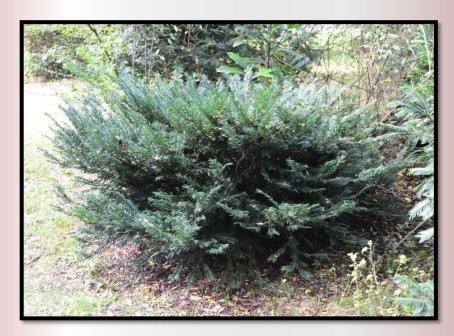

## New Ornamentals from The University of Georgia

Cephalotaxus harringtonia 'Ruilin9701'

(Not available for sale! For RTA Only!)

Parentage: A selection from seedling population.

Habit: Evergreen shrub, to 4 feet tall.

**Features:** Dense, compact, rounded shrub with no or little gap between new and old branches.

**Zone:** (7) 8-9.

For more information, contact The University of Georgia Research Foundation Brent Marable • Assistant Director • Plant Licensing • Innovation Gateway