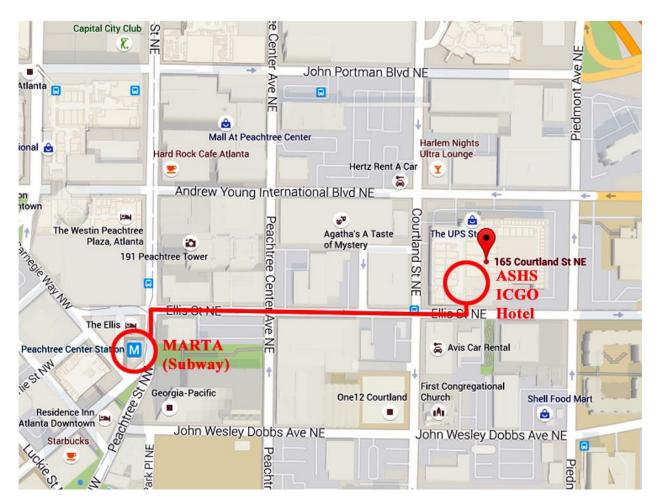

After picking up your bags, just get in the MARTA (subway) station nearby (the entrance is inside the airport nearby the baggage claim areas). You can take either Red and Gold Lines to Peachtree Center Station (fee US\$2.50 single trip). Please do orientate yourself on Ellis Street NE (not NW) and walk to Courland Street. The Conference Hotel, Sheraton Atlanta (165 Courtland Street NE, Atlanta, GA 30303, USA), is only two blocks away!